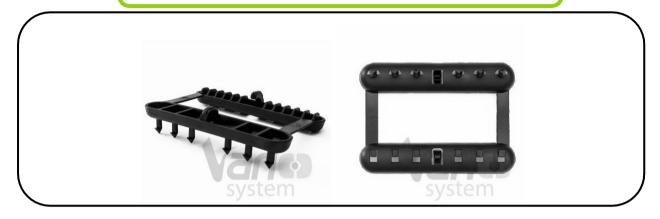

## **VARIO TOP WIRE PLAQUETTE**

This plaquette can have multiple functions. It is moulded in technopolymer with very high sealing performance and durability. Thanks to its geometry, it can be re-opened once installed. It is equipped with hooks to install the plastic tie-rod for closing the net in winter.